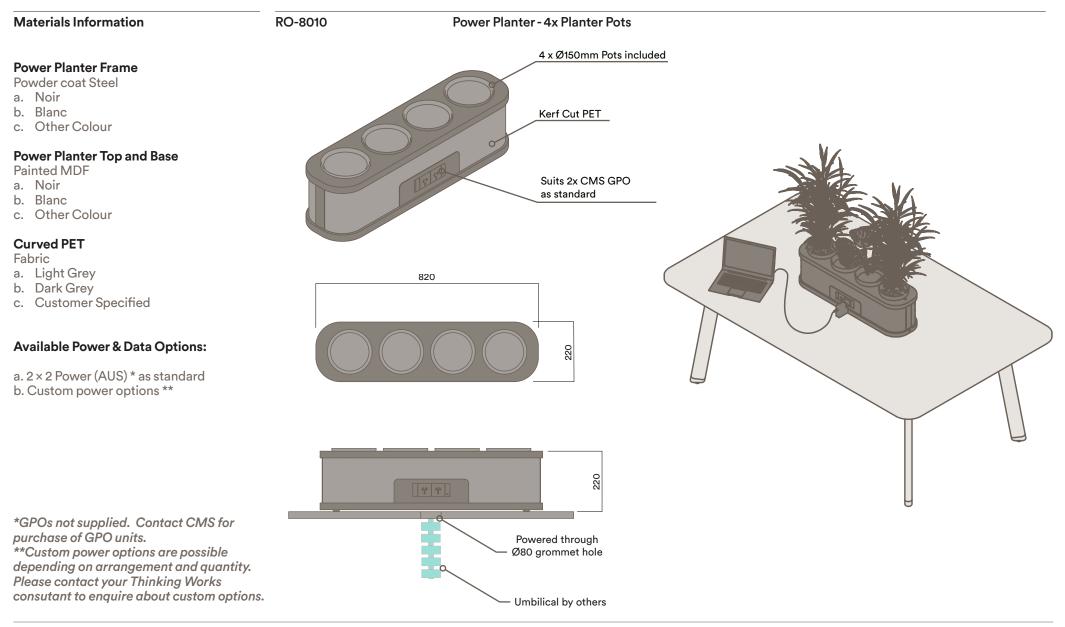

es. Elevate productivity and well-being while always staying charged. Embrace biophilia effortlessly with a touch of greenery and functionality in the workspace.



## Tables Finishes

#### 1. Standard Finishes

Power Planter frame is made from powdercoated steel and painted MDF in Blanc and Noir.



#### 2. Premium Finishes

We offer premium Power Planter frame in current seasonal colours.



#### **3. PET Body Finishes**

Power Planter is body made from Dark Grey and Light Grey or customer specified 24mm acoustic panel







Colours are representative only, please check with your Thinking Works consultant to view samples of any specific colour and confirm availability in your country/region. Please note that pricing will vary based on your selected finish.

## Accessorie Power Planter



## Accessorie Power Planter





#### Specification

Due to our policy of continuous product development, specifications and finishes may change without prior notice.

#### **Sustainability Policy**

We realise the importance of responsible business practices and have in place numerous product and company sustainability certifications. We would encourage you to download our annual Sustainability Report from the Thinking Works website to get a full overview of our sustainability program.

Thinking Works © Copyright 2023 All right reserved