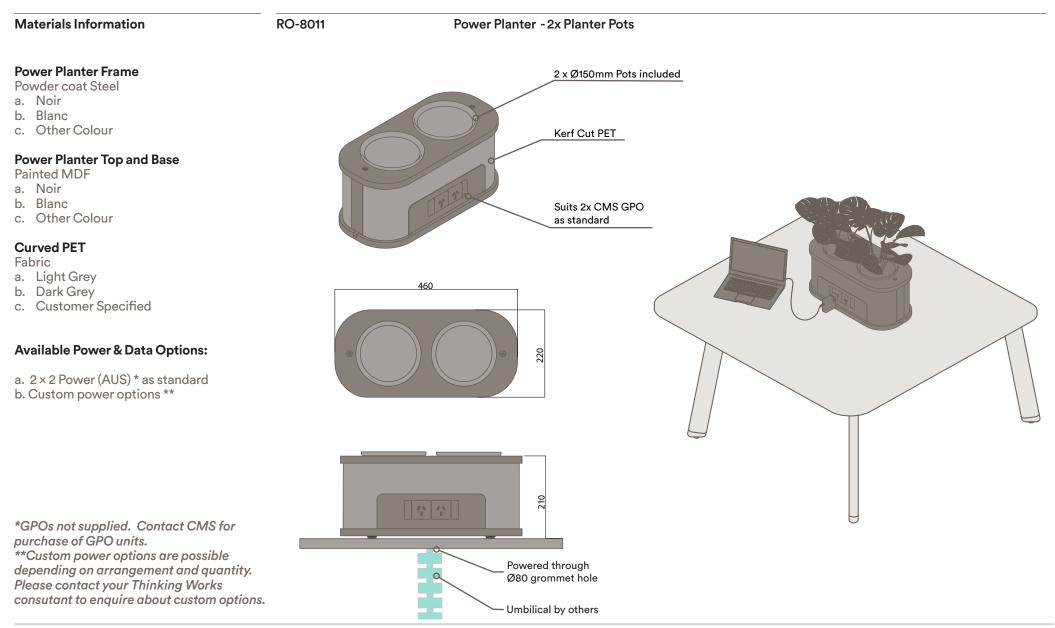

ll-being while always staying charged. Embrace biophilia effortlessly with a touch of greenery and functionality in the workspace.



## Tables Finishes

#### 1. Standard Finishes

Power Planter frame is made from powdercoated steel and painted MDF in Blanc and Noir.



#### 2. Premium Finishes

We offer premium Power Planter frame in current seasonal colours.



#### **3. PET Body Finishes**

Power Planter is body made from Dark Grey and Light Grey or customer specified 24mm acoustic panel







Colours are representative only, please check with your Thinking Works consultant to view samples of any specific colour and confirm availability in your country/region. Please note that pricing will vary based on your selected finish.

## Accessorie Power Planter



## Accessorie Power Planter





#### Specification

Due to our policy of continuous product development, specifications and finishes may change without prior notice.

#### **Sustainability Policy**

We realise the importance of responsible business practices and have in place numerous product and company sustainability certifications. We would encourage you to download our annual Sustainability Report from the Thinking Works website to get a full overview of our sustainability program.

Thinking Works © Copyright 2023 All right reserved