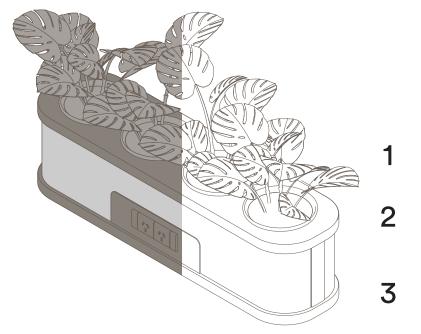

#### 1. Standard Finishes

Power Planter frame is made from powdercoated steel and painted MDF in Blanc and Noir.

#### 2. Premium Finishes

We offer premium Power Planter frame in current seasonal colours.

#### **3. PET Body Finishes**

Power Planter is body made from Dark Grey and Light Grey or customer specified 24mm acoustic panel

Colours are representative only, please check with your Thinking Works consultant to view samples of any specific colour and confirm availability in your country/region. Please note that pricing will vary based on your selected finish.