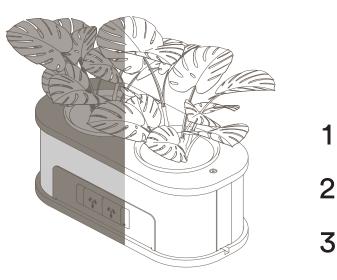

#### 1. Standard Finishes

Power Planter frame is made from powdercoated steel and painted MDF in Blanc and Noir.

#### 2. Premium Finishes

We offer premium Power Planter frame in current seasonal colours.

#### **3. PET Body Finishes**

Power Planter is body made from Dark Grey and Light Grey or customer specified 24mm acoustic panel

Colours are representative only, please check with your Thinking Works consultant to view samples of any specific colour and confirm availability in your country/region. Please note that pricing will vary based on your selected finish.